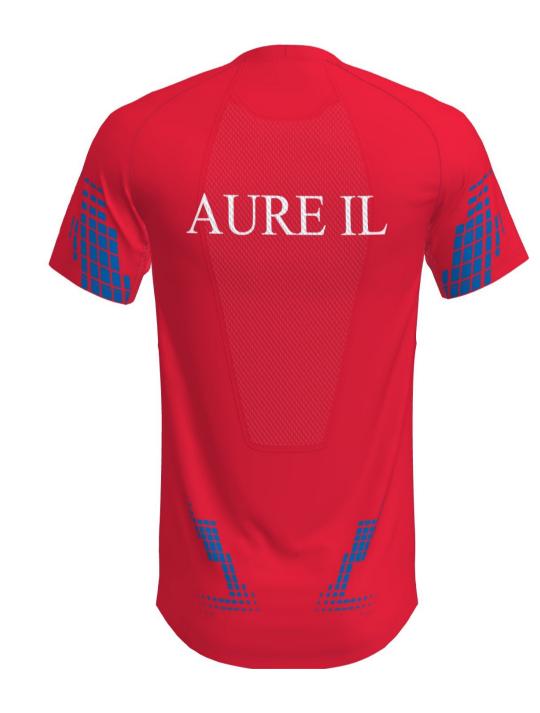

thread: Red 3822 flatlock: Red 3822

C51.2-LVZ/SS RUN T-SHIRT SS MEN C52.2-LVZ/SS RUN T-SHIRT SS WOMEN

thread: Red 3822 flatlock: Red 3822

DISCLAIMER: Order is produced according to the latest approved design proof. Customers responsibility is to ensure that logo(s) and color(s) are accurate. Colors may appear different on your screen or printed paper. Colors may have ±5% ∆E ≤ (CIE 2000), compared to different materials and tints. For a particular result ask colortest from your sales representative. Design proof is based on L sized garment, design may vary with each size. We highly recommend to avoid continuity of design between two different part of product - Trimtex will not guarantee perfect result for this. Copyright © Designs are property of Trimtex, protected by copyright and allowed to use only on Trimtex