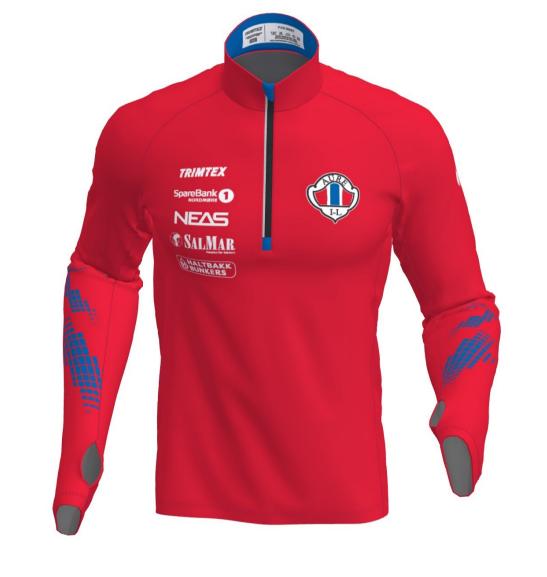

allowed to use only on Trimtex

products.

Additional info:

reorder 10124243

OOC!-C70.2-L FLEX SHIRT LS MEN OOC!-C71.2-L FLEX SHIRT LS WOMEN

> zipper + reflex piping: Black 580 thread: Red 3822 flatlock: Red 3822