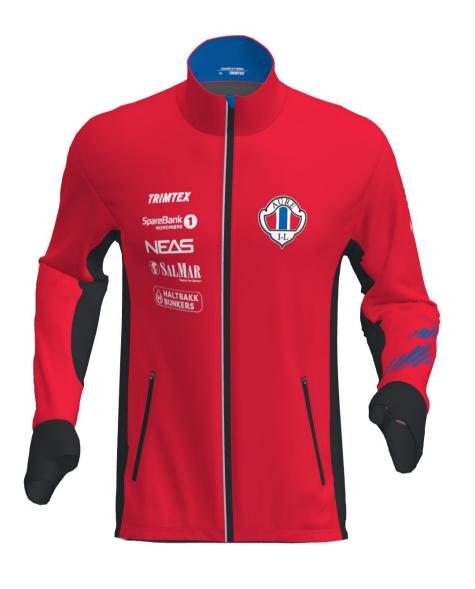

allowed to use only on Trimtex

products.

Additional info:

reorder 10124243

OOC!-C70.2-L FLEX SHIRT LS MEN OOC!-C71.2-L FLEX SHIRT LS WOMEN

> zipper + reflex piping: Black 580 thread: Red 3822 flatlock: Red 3822