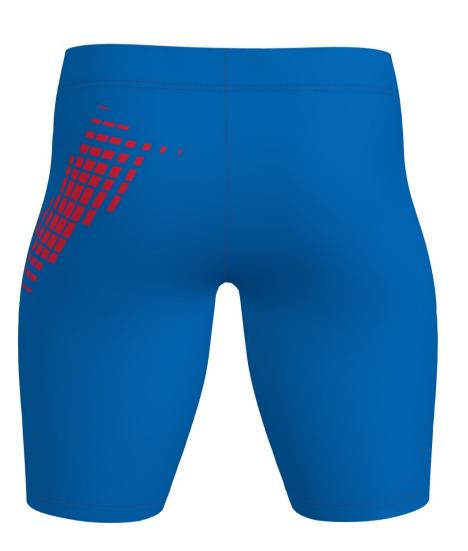

thread: Sky blue 7342 flatlock: Sky blue U7443

pocket zippers: Black 580 Black cuffs: Black elastic side panels: elastic sleeve panels: Black thread: Red 3822

B237-L RUN 2.0 SHORT TIGHTS MEN thread: Sky blue 7342

flatlock: Sky blue U7443