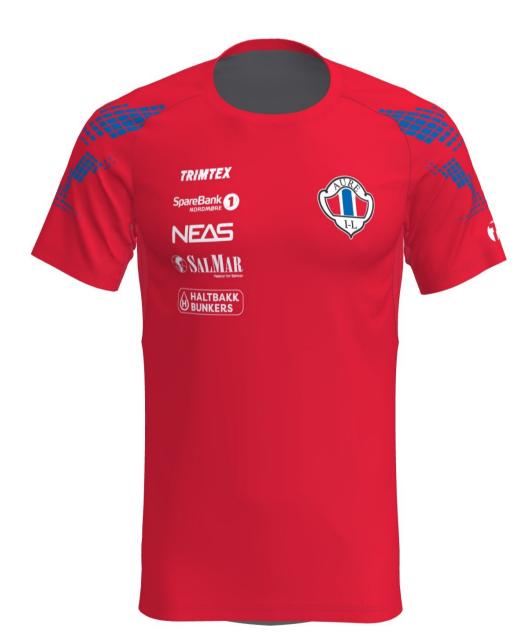

OrderNo:

CustomerNo: 1040128

Aure IL

TRIMTEX

Trimtex contact: Grete Jakobsen

Anny Drobet Designer: Last correction: 15.01.2024

Colours in design:

| Colours III design. |  |
|---------------------|--|
| PMS 186             |  |
| 99-60-2-0           |  |
| 99-00-2-0           |  |
|                     |  |
|                     |  |

allowed to use only on Trimtex

products.

Additional info:

reorder 10124243

OOC!-C70.2-L FLEX SHIRT LS MEN OOC!-C71.2-L FLEX SHIRT LS WOMEN

> zipper + reflex piping: Black 580 thread: Red 3822 flatlock: Red 3822