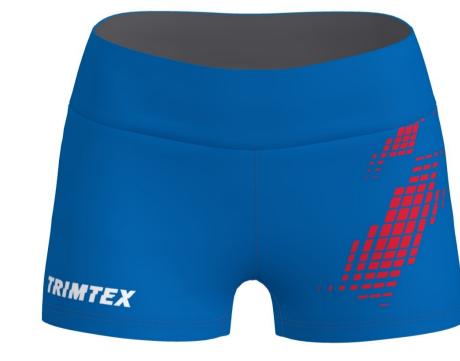

C25-L LEAD BRIEFS WOMEN

thread: Sky blue 7342 flatlock: Sky blue 7342

OOC!-C226-L LEAD SHORTS MEN thread: Sky blue 7342

thread: Red 3822 flatlock: Red U4079

C6013 LEAD 2.0 SHORTS WOMEN thread: Sky blue 7342