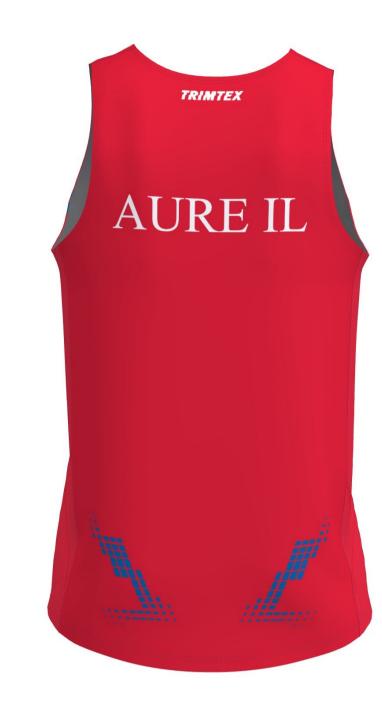

| PMS 186   |  |
|-----------|--|
| 99-60-2-0 |  |
|           |  |
|           |  |

Additional info:

reorder 10124243

thread: Red 3822 flatlock: Red 3822

thread: Red 3822 flatlock: Red 3822

C18.2-L RUN SINGLET WOMEN

thread: Red 3822 flatlock: Red 3822

C51.2-LVZ/SS RUN T-SHIRT SS MEN C52.2-LVZ/SS RUN T-SHIRT SS WOMEN

thread: Red 3822 flatlock: Red 3822

DISCLAIMER: Order is produced according to the latest approved design proof. Customers responsibility is to ensure that logo(s) and color(s) are accurate. Colors may appear different on your screen or printed paper. Colors may have ±5% ∆E ≤ (CIE 2000), compared to different materials and tints. For a particular result ask colortest from your sales representative. Design proof is based on L sized garment, design may vary with each size. We highly recommend to avoid continuity of design between two different part of product - Trimtex will not guarantee perfect result for this. Copyright © Designs are property of Trimtex, protected by copyright and allowed to use only on Trimtex