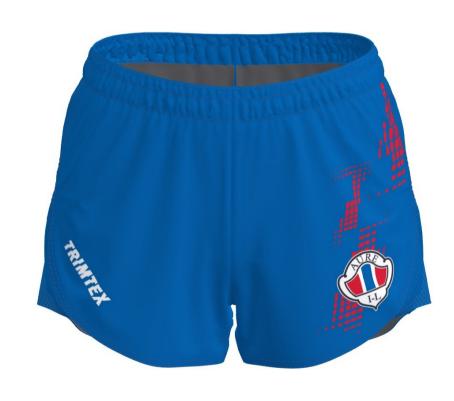

C25-L LEAD BRIEFS WOMEN

thread: Sky blue 7342 flatlock: Sky blue 7342

OOC!-C226-L LEAD SHORTS MEN thread: Sky blue 7342

thread: Red 3822 flatlock: Red U4079

C6013 LEAD 2.0 SHORTS WOMEN thread: Sky blue 7342