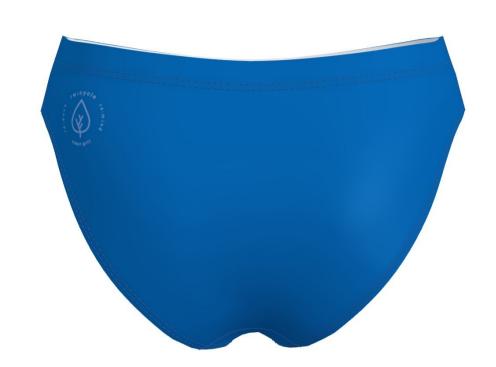

C25-L LEAD BRIEFS WOMEN

thread: Sky blue 7342 flatlock: Sky blue 7342

OOC!-C226-L LEAD SHORTS MEN thread: Sky blue 7342

thread: Red 3822 flatlock: Red U4079

C6013 LEAD 2.0 SHORTS WOMEN thread: Sky blue 7342