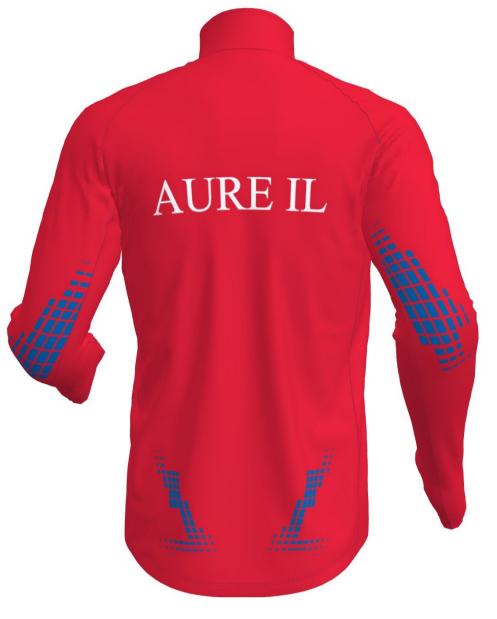

allowed to use only on Trimtex

products.

Additional info:

reorder 10124243

OOC!-C70.2-L FLEX SHIRT LS MEN OOC!-C71.2-L FLEX SHIRT LS WOMEN

> zipper + reflex piping: Black 580 thread: Red 3822 flatlock: Red 3822