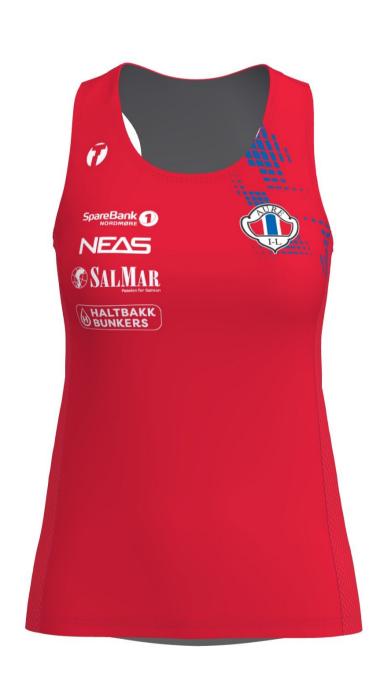

Colours in design:

| coroure in acorgin |  |
|--------------------|--|
| PMS 186            |  |
| 99-60-2-0          |  |
|                    |  |
|                    |  |

Additional info:

reorder 10124243

C25-L LEAD BRIEFS WOMEN

thread: Sky blue 7342 flatlock: Sky blue 7342

OOC!-C226-L LEAD SHORTS MEN thread: Sky blue 7342

thread: Red 3822 flatlock: Red U4079

C6013 LEAD 2.0 SHORTS WOMEN thread: Sky blue 7342