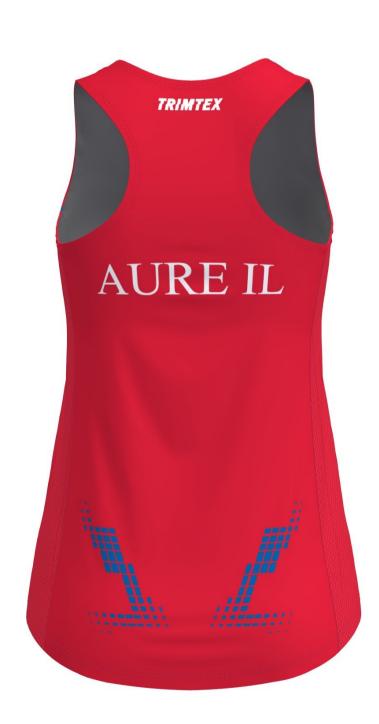

Colours in design:

| coroure in acorgin |  |
|--------------------|--|
| PMS 186            |  |
| 99-60-2-0          |  |
|                    |  |
|                    |  |

Additional info:

reorder 10124243

C25-L LEAD BRIEFS WOMEN

thread: Sky blue 7342 flatlock: Sky blue 7342

OOC!-C226-L LEAD SHORTS MEN thread: Sky blue 7342

thread: Red 3822 flatlock: Red U4079

C6013 LEAD 2.0 SHORTS WOMEN thread: Sky blue 7342