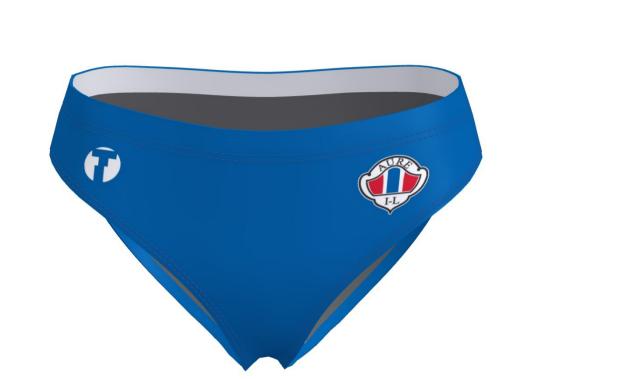

C25-L LEAD BRIEFS WOMEN

thread: Sky blue 7342 flatlock: Sky blue 7342

OOC!-C226-L LEAD SHORTS MEN thread: Sky blue 7342

thread: Red 3822 flatlock: Red U4079

C6013 LEAD 2.0 SHORTS WOMEN thread: Sky blue 7342