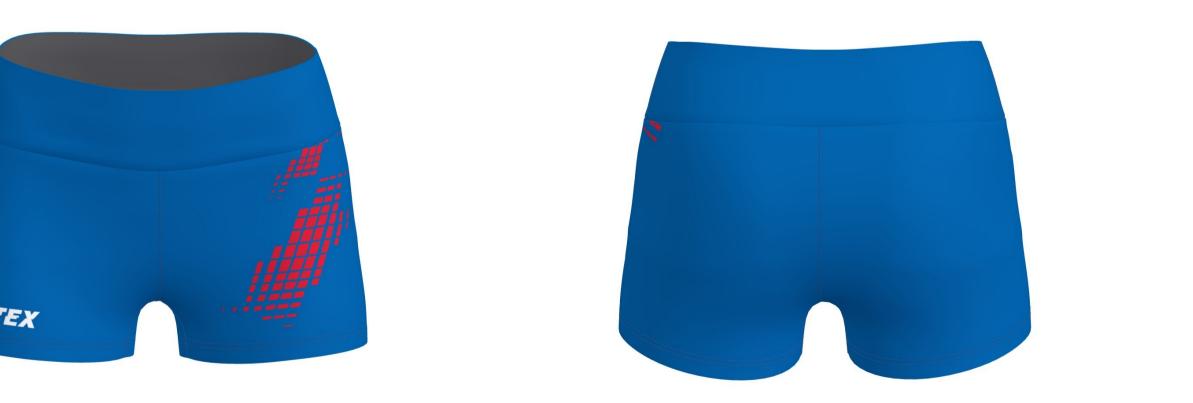

C25-L LEAD BRIEFS WOMEN

thread: Sky blue 7342 flatlock: Sky blue 7342

OOC!-C226-L LEAD SHORTS MEN thread: Sky blue 7342

thread: Red 3822 flatlock: Red U4079

C6013 LEAD 2.0 SHORTS WOMEN thread: Sky blue 7342