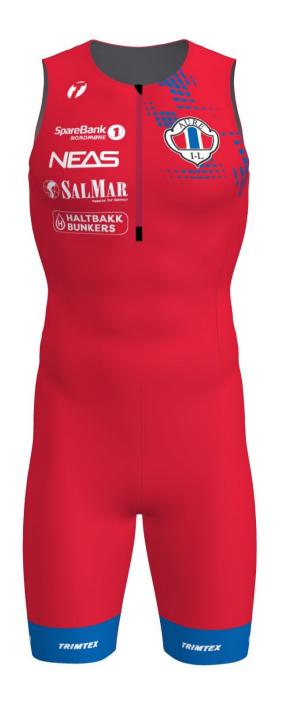

allowed to use only on Trimtex

products.

Additional info:

reorder 10124243

OOC!-C70.2-L FLEX SHIRT LS MEN OOC!-C71.2-L FLEX SHIRT LS WOMEN

> zipper + reflex piping: Black 580 thread: Red 3822 flatlock: Red 3822

thread: Sky blue 7342 flatlock: Sky blue U7443

pocket zippers: Black 580 Black cuffs: Black elastic side panels: elastic sleeve panels: Black thread: Red 3822

B237-L RUN 2.0 SHORT TIGHTS MEN thread: Sky blue 7342