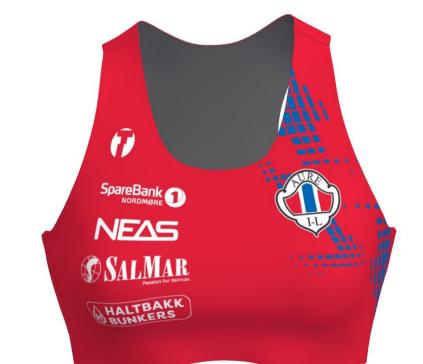

| PMS 186   |  |
|-----------|--|
| 99-60-2-0 |  |
|           |  |
|           |  |

Additional info:

reorder 10124243

thread: Red 3822 flatlock: Red 3822

thread: Red 3822 flatlock: Red 3822

C18.2-L RUN SINGLET WOMEN

thread: Red 3822 flatlock: Red 3822

C51.2-LVZ/SS RUN T-SHIRT SS MEN C52.2-LVZ/SS RUN T-SHIRT SS WOMEN

thread: Red 3822 flatlock: Red 3822

DISCLAIMER: Order is produced according to the latest approved design proof. Customers responsibility is to ensure that logo(s) and color(s) are accurate. Colors may appear different on your screen or printed paper. Colors may have ±5% ∆E ≤ (CIE 2000), compared to different materials and tints. For a particular result ask colortest from your sales representative. Design proof is based on L sized garment, design may vary with each size. We highly recommend to avoid continuity of design between two different part of product - Trimtex will not guarantee perfect result for this. Copyright © Designs are property of Trimtex, protected by copyright and allowed to use only on Trimtex