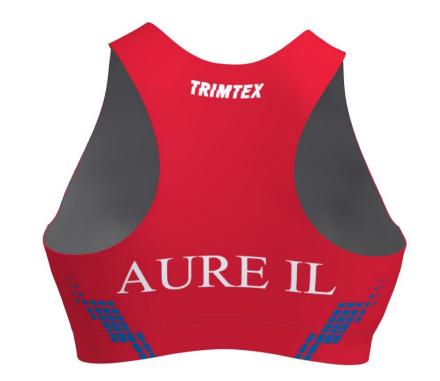

| PMS 186   |  |
|-----------|--|
| 99-60-2-0 |  |
|           |  |
|           |  |

Additional info:

reorder 10124243

thread: Red 3822 flatlock: Red 3822

thread: Red 3822 flatlock: Red 3822

C18.2-L RUN SINGLET WOMEN

thread: Red 3822 flatlock: Red 3822

C51.2-LVZ/SS RUN T-SHIRT SS MEN C52.2-LVZ/SS RUN T-SHIRT SS WOMEN

thread: Red 3822 flatlock: Red 3822

DISCLAIMER: Order is produced according to the latest approved design proof. Customers responsibility is to ensure that logo(s) and color(s) are accurate. Colors may appear different on your screen or printed paper. Colors may have ±5% ∆E ≤ (CIE 2000), compared to different materials and tints. For a particular result ask colortest from your sales representative. Design proof is based on L sized garment, design may vary with each size. We highly recommend to avoid continuity of design between two different part of product - Trimtex will not guarantee perfect result for this. Copyright © Designs are property of Trimtex, protected by copyright and allowed to use only on Trimtex