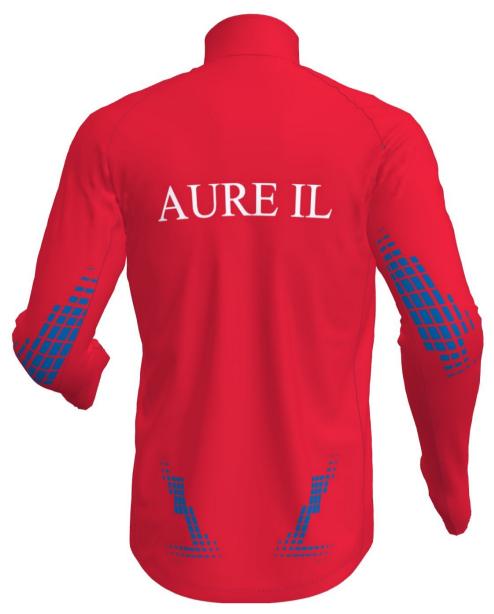

allowed to use only on Trimtex

products.

Additional info:

reorder 10124243

OOC!-C70.2-L FLEX SHIRT LS MEN OOC!-C71.2-L FLEX SHIRT LS WOMEN

> zipper + reflex piping: Black 580 thread: Red 3822 flatlock: Red 3822