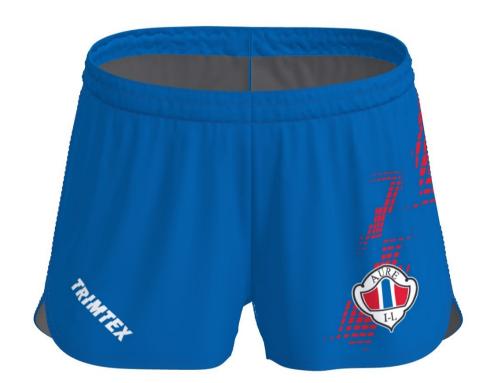

C25-L LEAD BRIEFS WOMEN

thread: Sky blue 7342 flatlock: Sky blue 7342

OOC!-C226-L LEAD SHORTS MEN thread: Sky blue 7342

thread: Red 3822 flatlock: Red U4079

C6013 LEAD 2.0 SHORTS WOMEN thread: Sky blue 7342