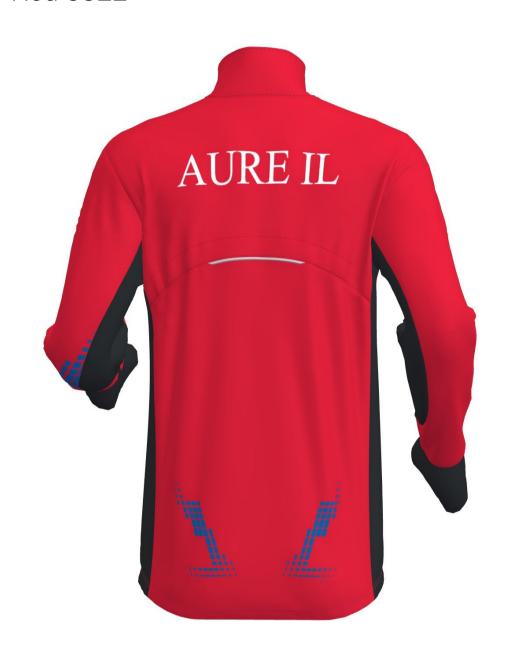

allowed to use only on Trimtex

products.

Additional info:

reorder 10124243

OOC!-C70.2-L FLEX SHIRT LS MEN OOC!-C71.2-L FLEX SHIRT LS WOMEN

> zipper + reflex piping: Black 580 thread: Red 3822 flatlock: Red 3822