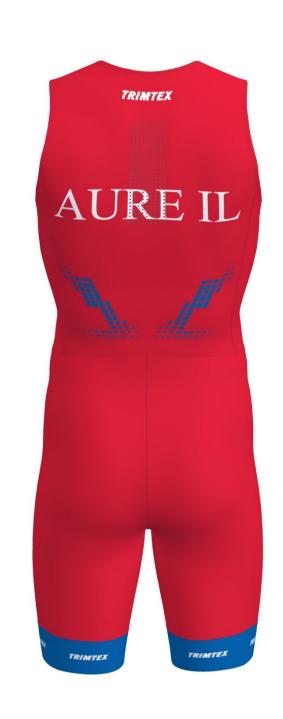

allowed to use only on Trimtex

products.

Additional info:

reorder 10124243

OOC!-C70.2-L FLEX SHIRT LS MEN OOC!-C71.2-L FLEX SHIRT LS WOMEN

> zipper + reflex piping: Black 580 thread: Red 3822 flatlock: Red 3822

thread: Sky blue 7342 flatlock: Sky blue U7443

pocket zippers: Black 580 Black cuffs: Black elastic side panels: elastic sleeve panels: Black thread: Red 3822

B237-L RUN 2.0 SHORT TIGHTS MEN thread: Sky blue 7342