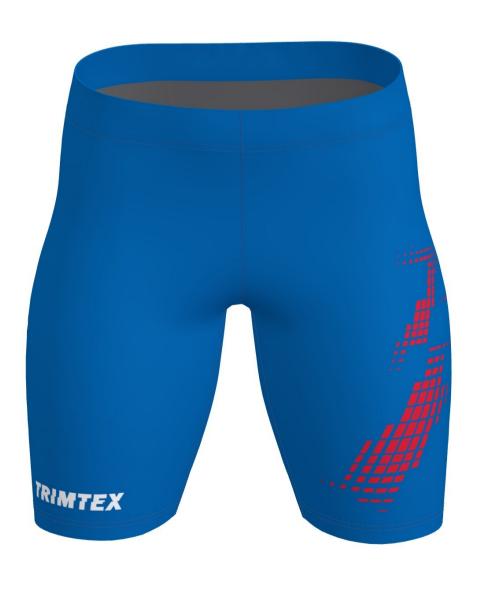

thread: Sky blue 7342 flatlock: Sky blue U7443

pocket zippers: Black 580 Black cuffs: Black elastic side panels: elastic sleeve panels: Black thread: Red 3822

B237-L RUN 2.0 SHORT TIGHTS MEN thread: Sky blue 7342

flatlock: Sky blue U7443