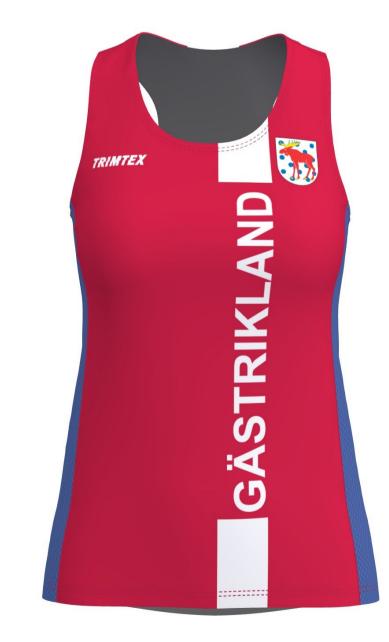

## Gästriklands OF

TRIMTEX

Trimtex contact: Mathias Danielsson

Designer: Jaana Last correction: 04.12.2023

Colours in design:

| Colours in design. |  |
|--------------------|--|
| T White            |  |
| TO7 Sky Blue       |  |
| TO3 Red            |  |
|                    |  |

Additional info: SO0007535

OOC!-C1006 FLEX 2.0 HOODIE MEN
OOC!-C1007 FLEX 2.0 HOODIE WOMEN

NB! Note that hood may cover logos on upper back!

front zipper: White 501 thread: Red 3822 flatlock: Red 3822







thread: Red 3822 flatlock: Red 3822







thread: Red 3822 flatlock: Red 3822





DISCLAIMER: Order is produced according to the latest approved design proof. Customers responsibility is to ensure that logo(s) and color(s) are accurate. Colors may appear different on your screen or printed paper. Colors may have ±5% ΔE ≤ (CIE 2000), compared to different materials and tints. For a particular result ask colortest from your sales representative. Design proof is based on L sized garment, design may vary with each size. We highly recommend to avoid continuity of design between two different part of product - Trimtex will not guarantee perfect result for this. Copyright © Designs are property of Trimtex, protected by copyright and allowed to use only on Trimtex products.