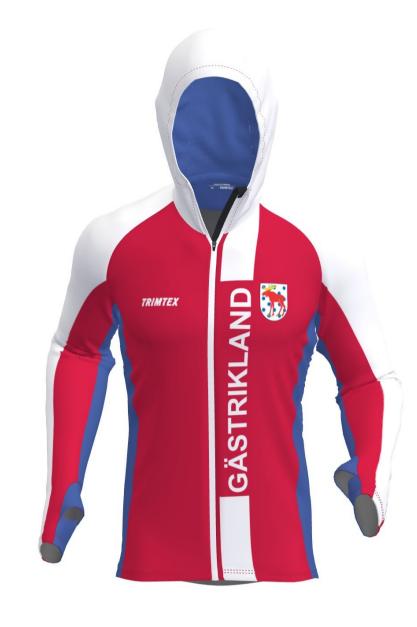

Additional info: SO0007535

OOC!-C1006 FLEX 2.0 HOODIE MEN
OOC!-C1007 FLEX 2.0 HOODIE WOMEN

NB! Note that hood may cover logos on upper back!

front zipper: White 501 thread: Red 3822 flatlock: Red 3822

thread: Red 3822 flatlock: Red 3822