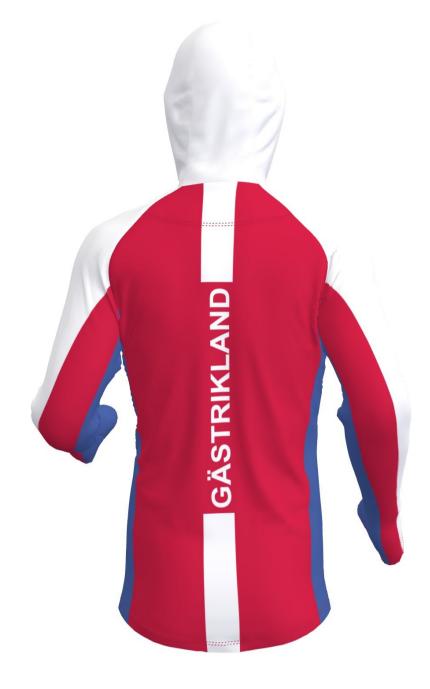

Additional info: SO0007535

OOC!-C1006 FLEX 2.0 HOODIE MEN
OOC!-C1007 FLEX 2.0 HOODIE WOMEN

NB! Note that hood may cover logos on upper back!

front zipper: White 501 thread: Red 3822 flatlock: Red 3822

thread: Red 3822 flatlock: Red 3822