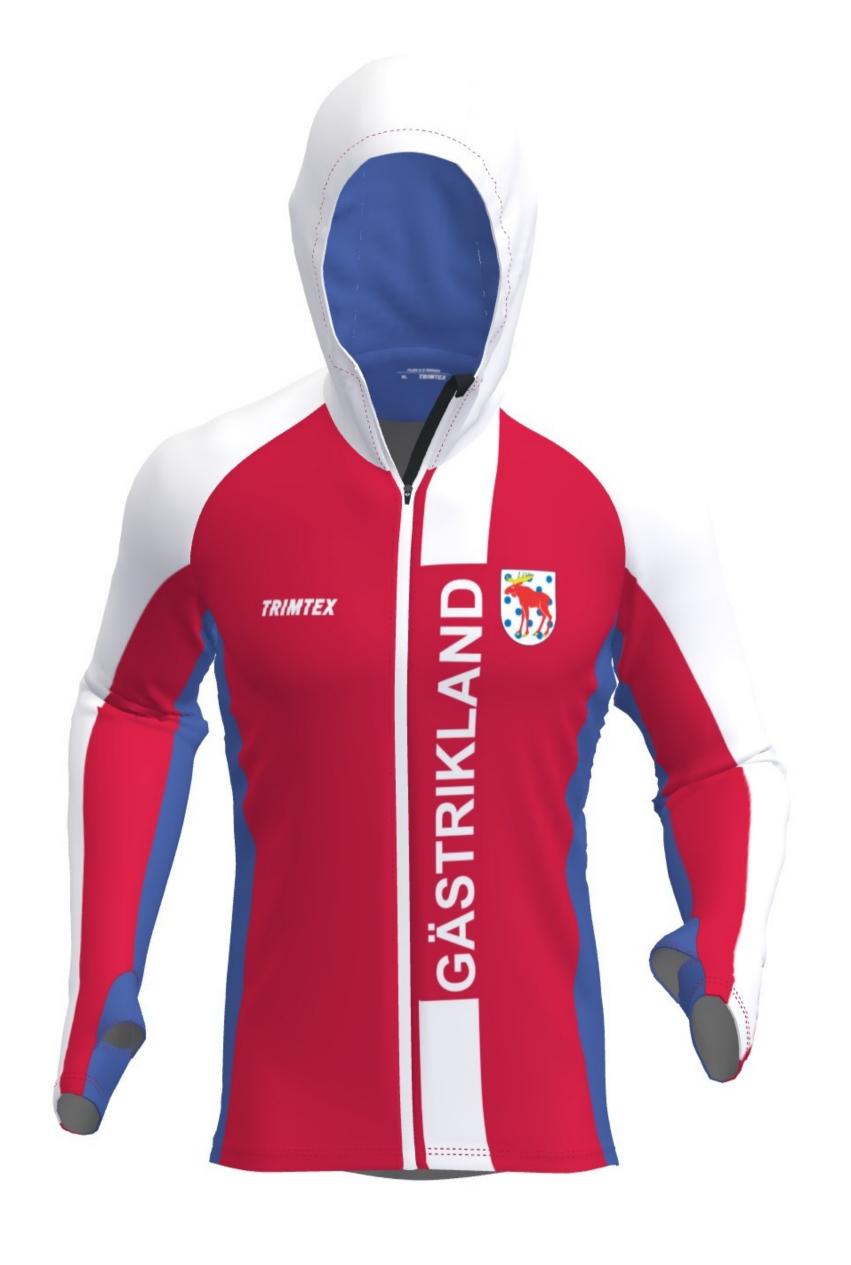

TRIMTEX

Trimtex contact: Mathias Danielsson

Designer: Jaana Last correction: 04.12.2023

Colours in design:

T White ----
T07 Sky Blue ----
T03 Red ------

Additional info: SO0007535

DISCLAIMER: Order is produced according to the latest approved design proof. Customers responsibility is to ensure that logo(s) and color(s) are accurate. Colors may appear different on your screen or printed paper. Colors may have ±5% ∆E ≤ (CIE 2000), compared to different materials and tints. For a particular result ask colortest from your sales representative. Design proof is based on L sized garment, design may vary with each size. We highly recommend to avoid continuity of design between two different part of product - Trimtex will not guarantee perfect result for this. Copyright © Designs are property of Trimtex, protected by copyright and allowed to use only on Trimtex products.

OOC!-C1006 FLEX 2.0 HOODIE MEN OOC!-C1007 FLEX 2.0 HOODIE WOMEN

NB! Note that hood may cover logos on upper back!

front zipper: White 501 thread: Red 3822 flatlock: Red 3822

TRIMTEX

Trimtex contact: Mathias Danielsson Designer: Jaana