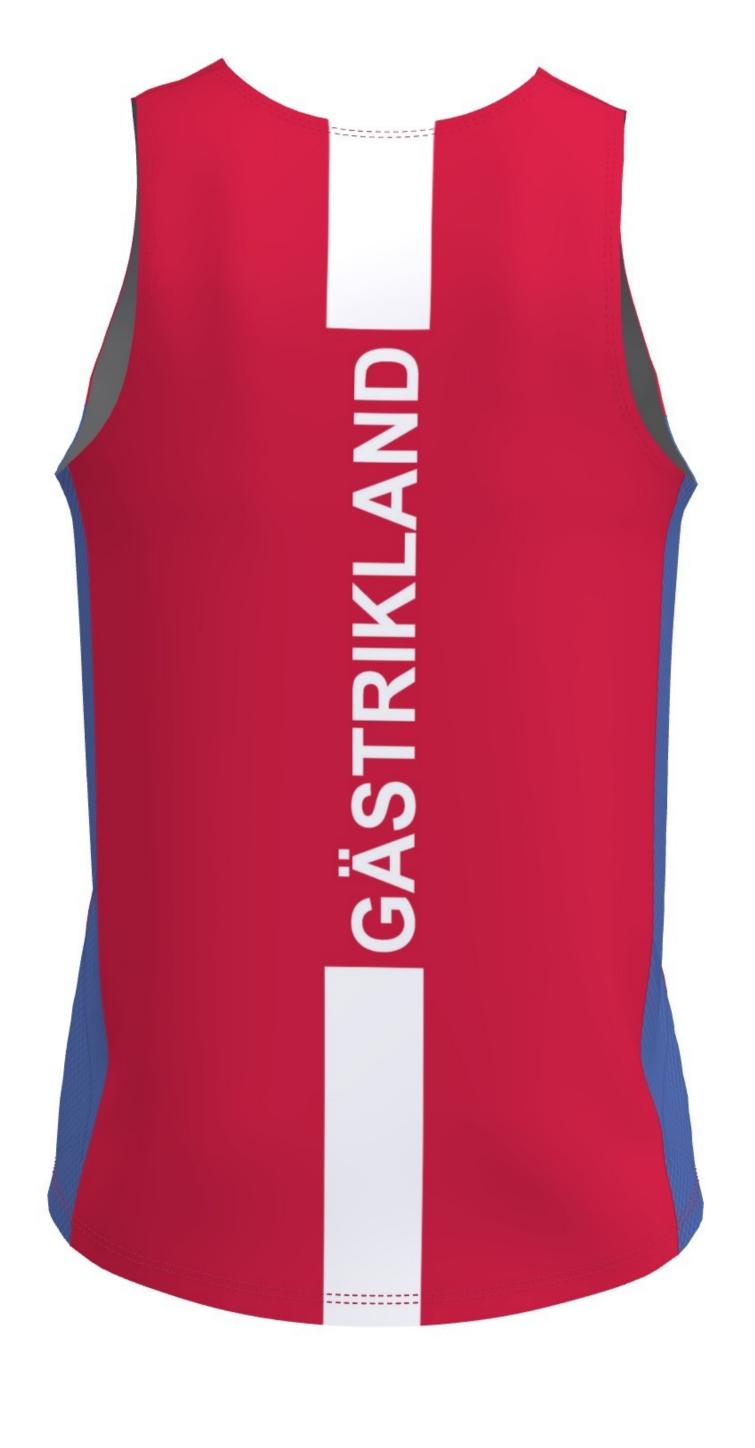

products.

C19.2-L RUN SINGLET MEN **D1** 

thread: Red 3822 flatlock: Red 3822

TRIMTEX

Trimtex contact: Mathias Danielsson

Designer: Jaana Last correction: 04.12.2023

Colours in design:

| Colours in design. |  |
|--------------------|--|
| T White            |  |
| T07 Sky Blue       |  |
| TO3 Red            |  |
|                    |  |
|                    |  |