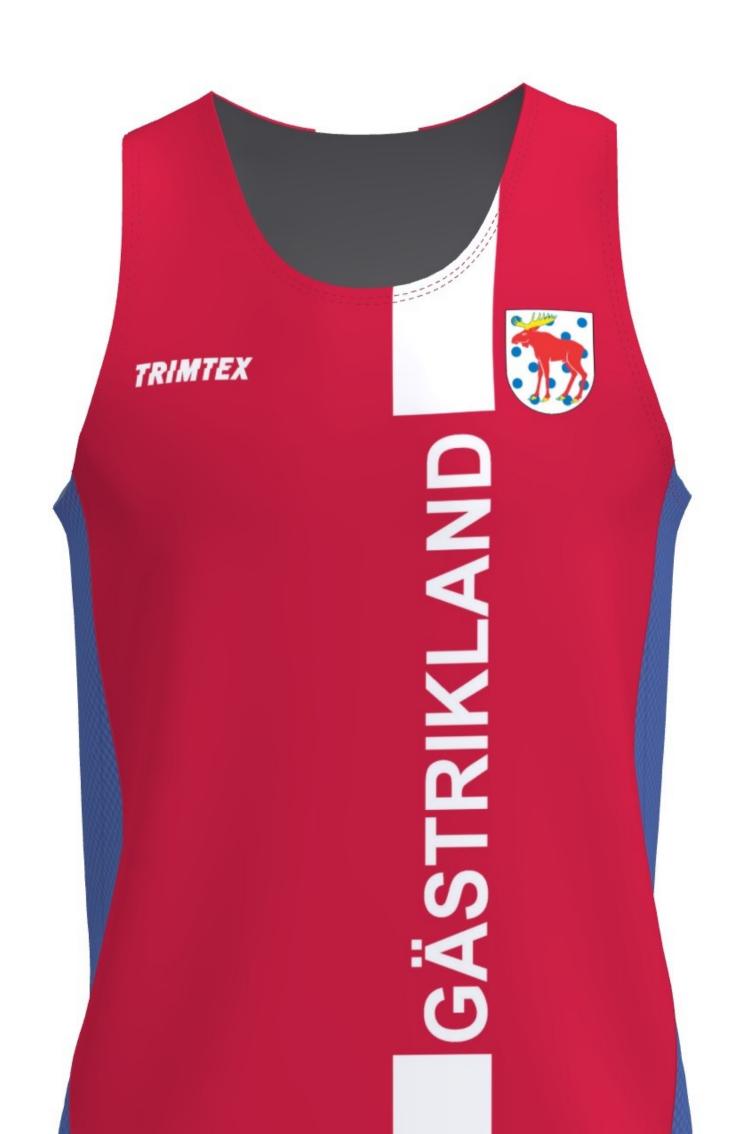

products.

C19.2-L RUN SINGLET MEN **D1** 

thread: Red 3822 flatlock: Red 3822

TRIMTEX

Trimtex contact: Mathias Danielsson

Designer: Jaana Last correction: 04.12.2023

Colours in design:

| Colours in design. |  |
|--------------------|--|
| T White            |  |
| T07 Sky Blue       |  |
| TO3 Red            |  |
|                    |  |
|                    |  |