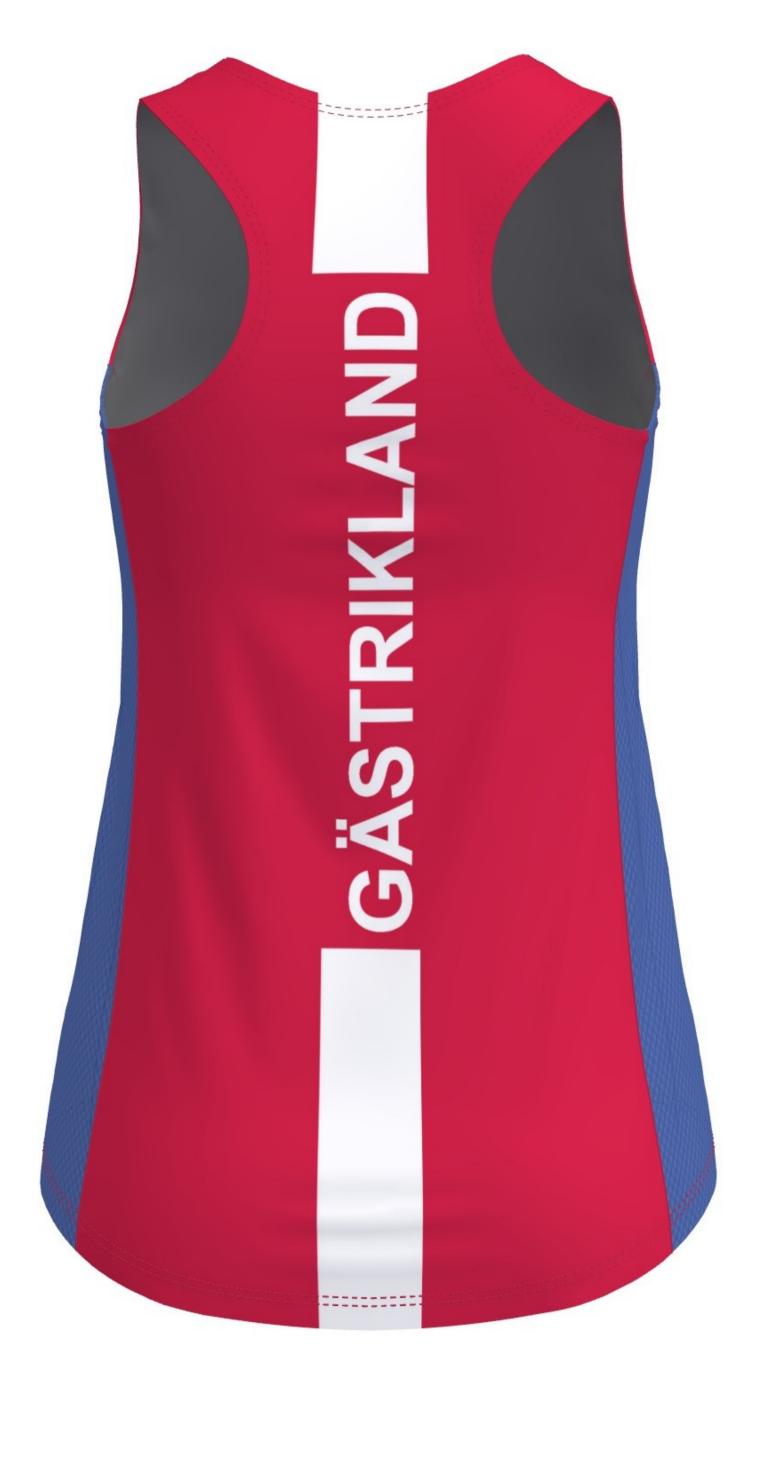

products.

C18.2-L RUN SINGLET WOMEN **D1** 

Red 3822 thread: flatlock: Red 3822