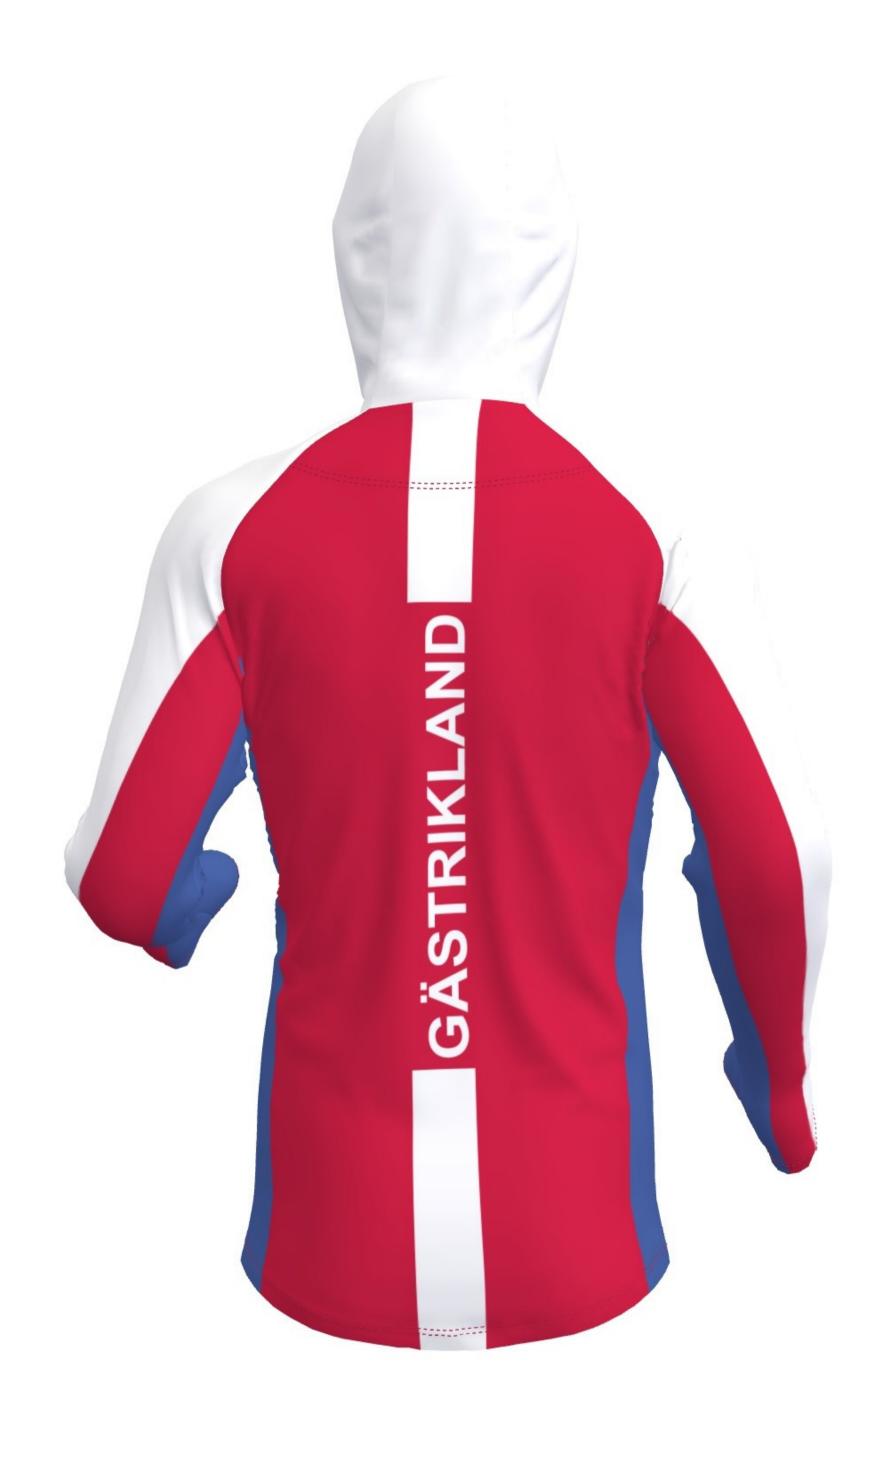

OOC!-C1006 FLEX 2.0 HOODIE MEN OOC!-C1007 FLEX 2.0 HOODIE WOMEN

NB! Note that hood may cover logos on upper back!

front zipper: White 501 thread: Red 3822 flatlock: Red 3822

TRIMTEX

Trimtex contact: Mathias Danielsson Designer: Jaana