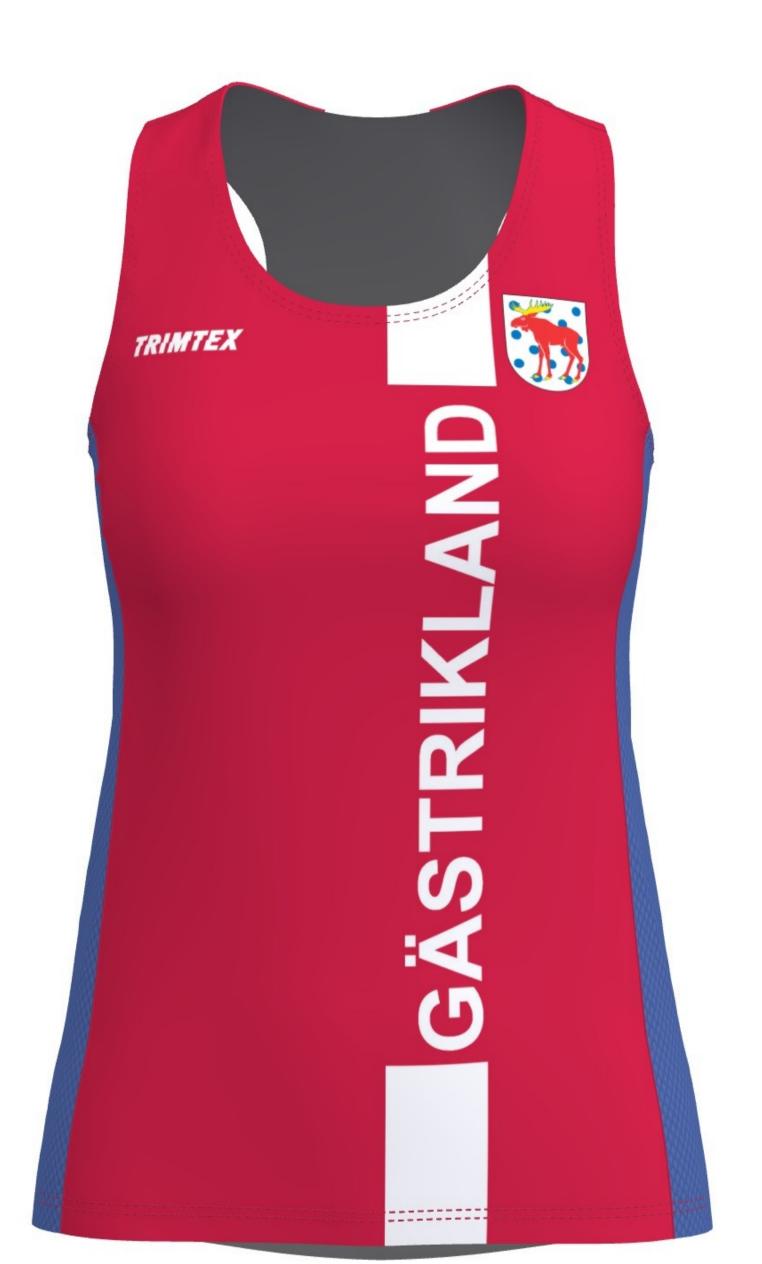

products.

C18.2-L RUN SINGLET WOMEN **D1** 

Red 3822 thread: flatlock: Red 3822